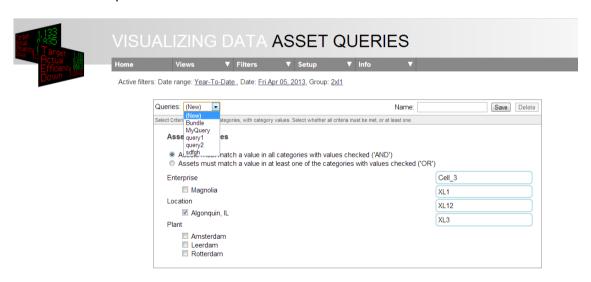

Gray border on left indicates that device is already selected.

Displayed devices/assets are 'preview', based on selected query criteria (category/category member/ AND vs. OR), showing outcome of current selection criteria. Unlike groups, queries are dynamic: if new devices are added later that match criteria, they will automatically be included.