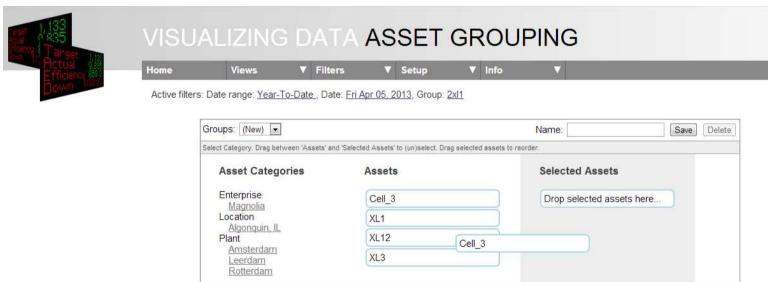

Dragging from Assets into Selected Assets to select (make part of group).

Dragging within Selected Assets to change display order. Red (border) indicates warning (not error): device is present multiple times in selection.

Gray border on left indicates that device is already selected.

Displayed devices/assets are 'preview', based on selected query criteria (category/category member/ AND vs. OR), showing outcome of current selection criteria. Unlike groups, queries are dynamic: if new devices are added later that match criteria, they will automatically be included.