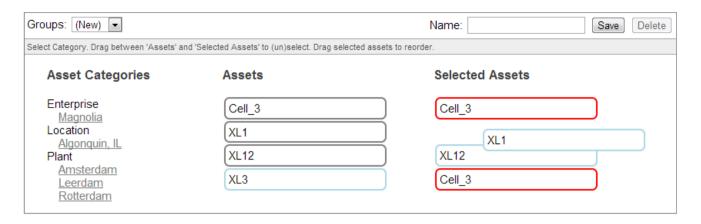

Dragging from Assets into Selected Assets to select (make part of group).

Dragging within Selected Assets to change display order. Red (border) indicates warning (not error): device is present multiple times in selection.