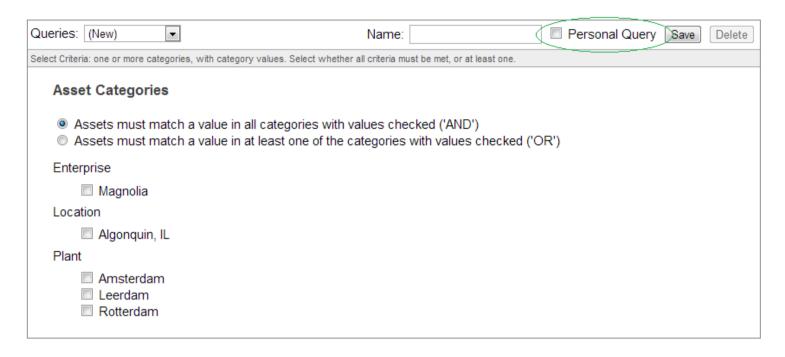

Once logged in, you have the option to save personal/private queries and groups.

OEE Alert is a browser-based Intranet application that lets you see all of your Vorne XL Productivity devices on a single screen.