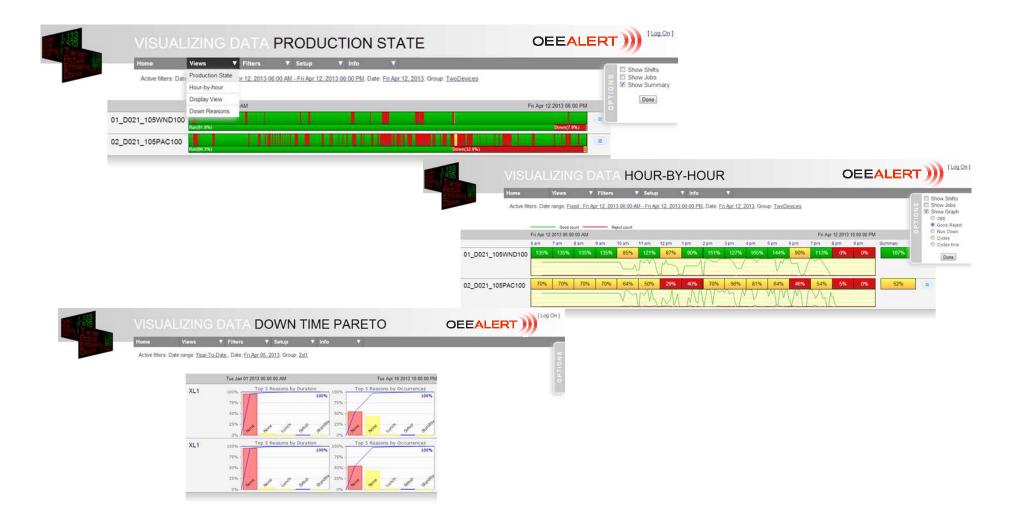

## VISUALIZING DATA HOME

▼ Info Home Views **▼** Filters ▼ Setup

Active filters: Date range: Fixed: Fri Apr 12, 2013 06:00 AM - Fri Apr 12, 2013 06:00 PM, Date: Fri Apr 12, 2013, Group: FiveDevices

## Views include:

single screen.

Production state (Run, Down, Standby, Setup) over time, as well as summarized by state, for any period.

**Hour-by-hour statistics**, showing how well your assets are doing from hour to hour.

Reason code summaries, showing your top 5 or 10 most common down reasons for all devices, for any period.

**Direct display** of the current data on the Vorne display.