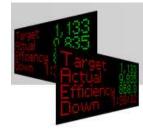

Reason code summaries, showing your top 5 or 10 most common down reasons for all devices, for any period.

**Direct display** of the current data on the Vorne display.