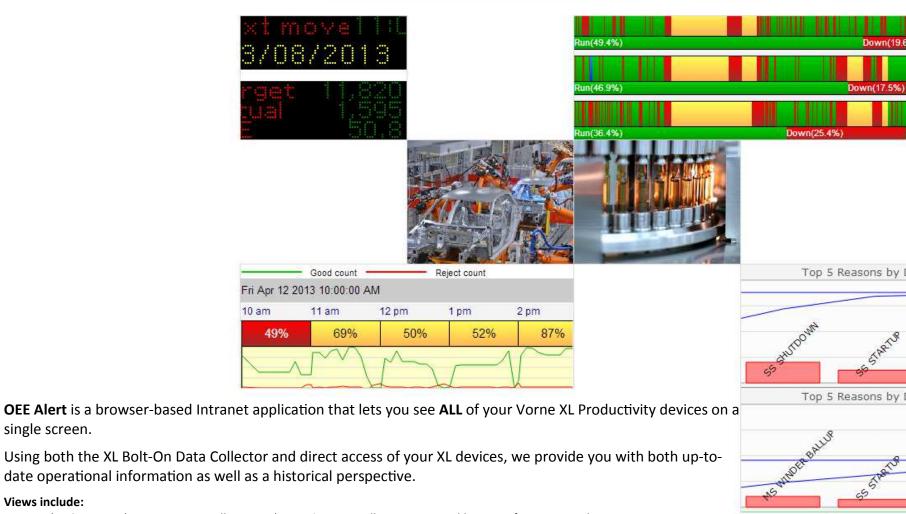

## Views include:

single screen.

Production state (Run, Down, Standby, Setup) over time, as well as summarized by state, for any period.

**Hour-by-hour statistics**, showing how well your assets are doing from hour to hour.

Reason code summaries, showing your top 5 or 10 most common down reasons for all devices, for any period.

**Direct display** of the current data on the Vorne display.