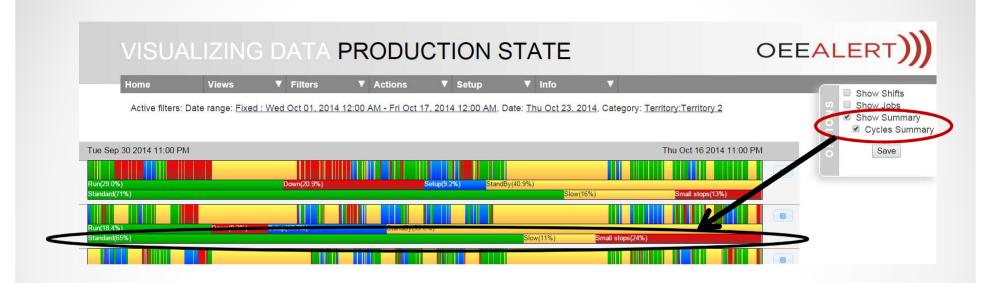

#### Production State View

- o Optionally display Cycle Summary for Standard Cycles, Slow Cycles and Small Stops.
- o Hover display for Shift and Job summary similar to Hour-by-Hour hover display.

## Production State – Cycle Summaries

The **OEE Alert Production State** screen now displays the Cycles Summary (Standard, Slow and Small Stops) when you select to Show Summary – Cycles Summary.