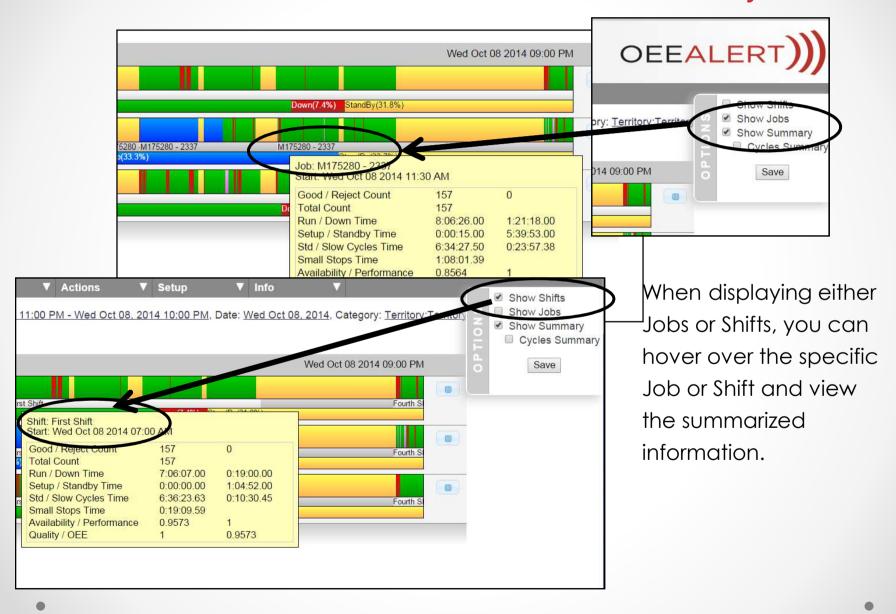

ar to Hour-by-Hour hover display.

#### About

- o Displays current XL Bolt-On Data Collector version
- o Displays current Vorne XL firmware for each device.

#### Preferences

o When using Windows Authentication – only administrators can make changes to Preferences. Others can view only.

#### "TV" Mode

o Set the displays for "TV" Mode by removing headings, footers, menu options, etc.

### Actions – Set Comment

o Changing reason code for an event currently in progress will automatically update the reason code in the Vorne XL unit at the same time.

## Production State – Cycle Summaries



The **OEE Alert Production State** screen now displays the Cycles Summary (Standard, Slow and Small Stops) when you select to Show Summary – Cycles Summary.

## Production State – Shift & Job Summary



## About Page

## VISUALIZING DATA ABOUT

FMO1-1

FMO1-1

XI 12016

True

0

Views **▼** Filters **▼** Actions ▼ Setup **▼** Info Home Active filters: Date range: Fixed: Tue Oct 07, 2014 11:00 PM - Wed Oct 08, 2014 10:00 PM, Date: Wed Oct 08, 2014, Category: Territor **Product** OEE Alert - Data Visualization and Alerting for Vorne XL devices Version 2.0.5 [15-December-2014] License Info Licensed to: Deb-Tech Systems, Inc. - Algonquin **OEEAlert**, Licensed devices: Unlimited, Expiration: None All Extensions, Licensed devices: Unlimited, Expiration: None **Trademarks** XL Bolt-On Productivity and the XL Bolt-On Productivity Logo are trademants of Vorne Industries, [devices] Version:1.7.12.0, Max Devices:10, Expires:never XL Bolt-On Data Collector is a product of Sulzer Consulting, Inc. X