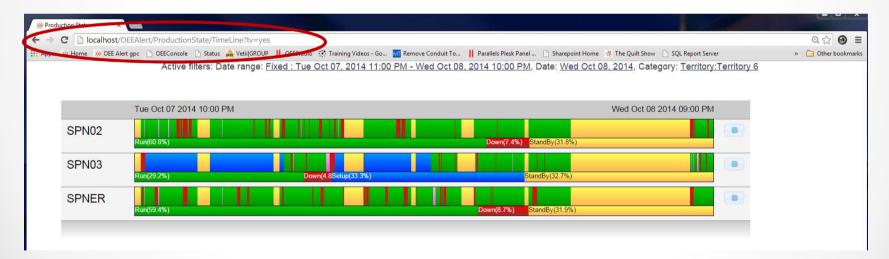

#### "TV" Mode

## Remove top banner, menu, options or all to display on TV.

After you have selected the View, such as Production State or Hour-by-Hour, you would make the following changes to the browser address:

Enter exactly as follows for each type of Filter:

- ?nobanner=yes: no banner/nav (menu)
- ?nomenu=yes: no nav (menu)
- ?nooptions=yes: no options
- ?tv=yes: no banner / nav / options / licensedTo, poweredBy

The URL would look like this -> <a href="http://yourserver/OEEAlert/ProductionState/TimeLine?tv=yes">http://yourserver/OEEAlert/ProductionState/TimeLine?tv=yes</a>

This feature can be combined with the "Kiosk" Mode by separating the commands with '&'.