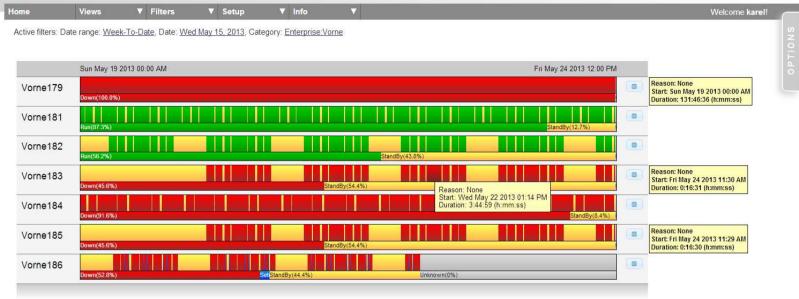

# VISUALIZING DATA PRODUCTION STATE

OEEALERT ))

The **Production State** reflects the state (run, down, standby, etc.) over the selected date range for each Vorne XL device. If the date range is one of the 'to-date' choices, i.e. week-to-date, it will self-refresh to keep up. The summary bar provides the percentage run, down, etc., for the entire period.

The **Production State** also provides hover-over capability to view the Reason Code, Start Time and duration. When you are in "<u>Today</u>" mode, the most current **Down** event is displayed until the next event occurs. This is extremely beneficial if you have this displayed on a big-screen TV in your plant.

Similar to the Vorne TPT<sup>™</sup> display, but combining multiple assets and not limited to what fits in the memory of the Vorne device.

You can optionally enable the Shift and/or Job timeline bar.

You can also see the display of the actual Vorne XL device. Clicking on the timeline bar will take you directly to that device for further analysis.