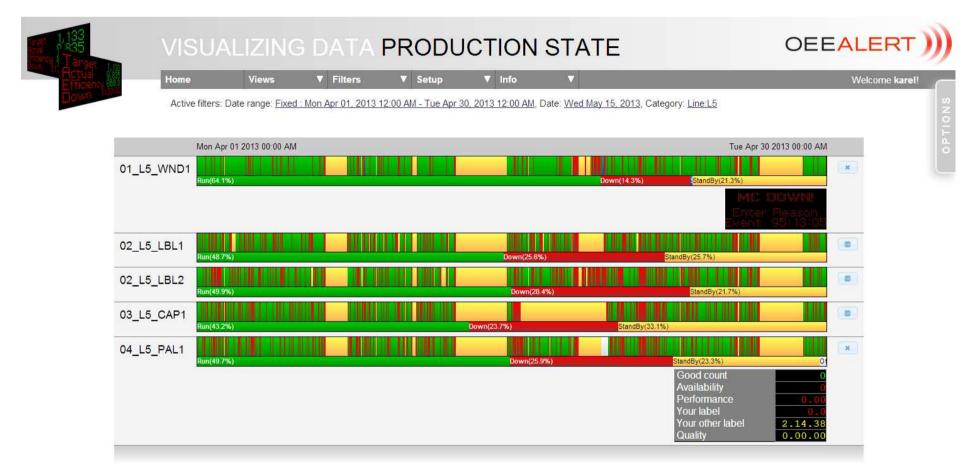

# VISUALIZING DATA PRODUCTION STATE

OEEALERT ))

The **Production State** reflects the state (run, down, standby, etc.) over the selected date range for each Vorne XL device. If the date range is one of the 'to-date' choices, i.e. week-to-date, it will self-refresh to keep up. The summary bar provides the percentage run, down, etc., for the entire period.

The **Production State** also provides hover-over capability to view the Reason Code, Start Time and duration. When you are in "<u>Today</u>" mode, the most current **Down** event is displayed until the next event occurs. This is extremely beneficial if you have this displayed on a big-screen TV in your plant.

Similar to the Vorne TPT<sup>™</sup> display, but combining multiple assets and not limited to what fits in the memory of the Vorne device.

You can optionally enable the Shift and/or Job timeline bar.

You can also see the display of the actual Vorne XL device. Clicking on the timeline bar will take you directly to that device for further analysis.